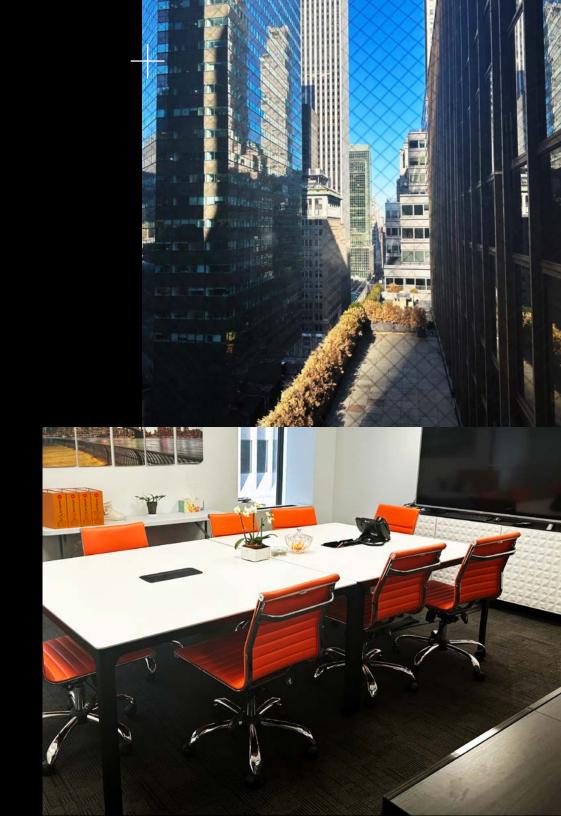

# Full 14th floor 8,330 SF

- + Available for move-in Q4 2023
- + 3 executive corner offices and 7+ addt'l offices
- + Generous bullpen for open offices or lounge
- + Wet pantry, IT room, and storage
- + Owner-occupied building

# Full 14th floor

8,330 SF

14th floor conference room #

4th floor private lounge and event space

5