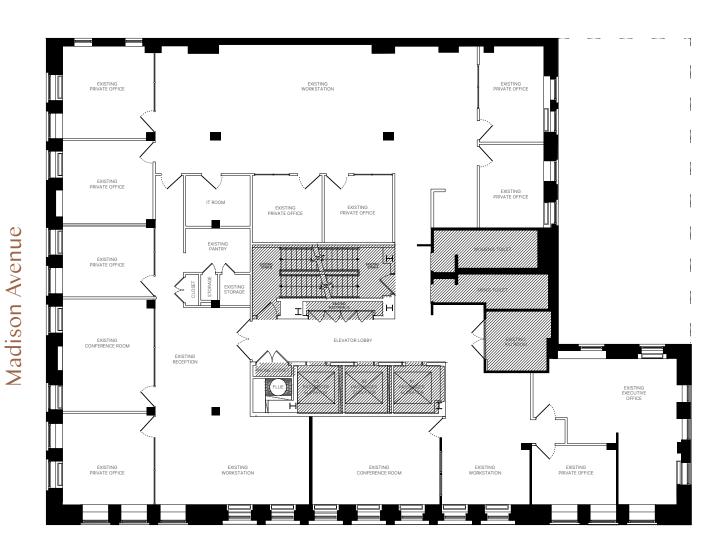

# Full 14th floor 8,330 SF

- + Available for move-in Q4 2023
- + 3 executive corner offices and 7+ addt'l offices
- + Generous bullpen for open offices or lounge
- + Wet pantry, IT room, and storage
- + Owner-occupied building

# Full 14th floor

8,330 SF

#### CUSTOMIZABLE LAYOU'

- + Can be customized to meet your needs
- + Recently renovated entry lobby with 24/7 attendant
- + HVAC controlled by individual offices
- + Logo and branding opportunity
- + Owner-occupied building