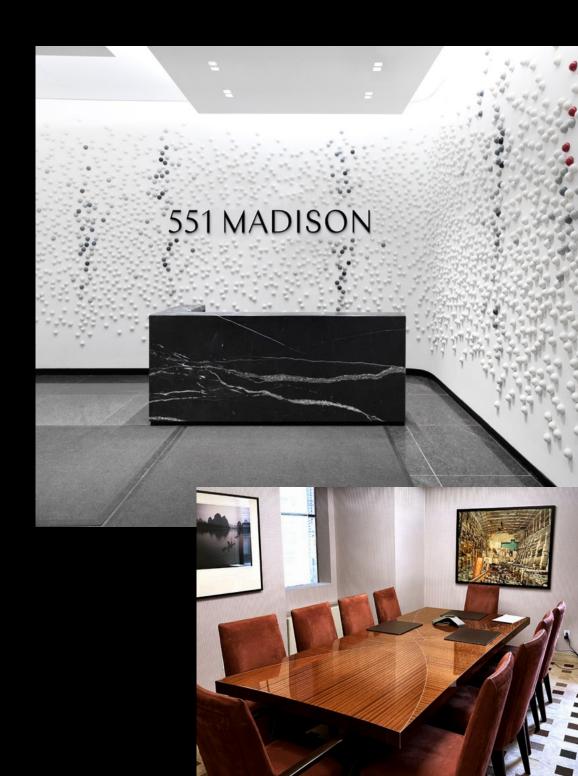

# Designed for work.

551 Madison is a 17-story modern building in the heart of the Plaza District. Designed for meaningful work, our spaces feature mindful touches that enhance focus, productivity, and collaboration.

# Partial 10th floor

3,520 RSF

DESIGN PHILOSOPHY

Our office spaces are designed for meaningful work. We've put great care into aesthetic and environmental details. So your team can focus, be more productive, and collaborate better together in the office as opposed to home. We know that when it comes to work, space matters.

#### DESIGN PHILOSOPHY

Our office spaces are designed for meaningful work. We've put great care into aesthetic and environmental details. So your team can focus, be more productive, and collaborate better together in the office as opposed to home. We know that when it comes to work, space matters.